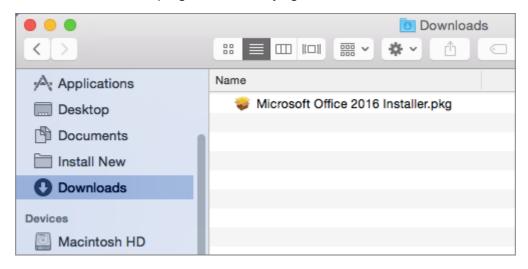

## Step 2 - Install Office

 Once the download has completed, open Finder, go to **Downloads**, and double-click Microsoft\_Office\_2016\_Installer.pkg (the name might vary slightly).

Tip: If you see an error that says the Microsoft\_Office\_2016\_Installer.pkg can't be opened because it is from an unidentified developer, wait 10 seconds and then try double-clicking the installer package again. If you're stuck at the Verifying... progress