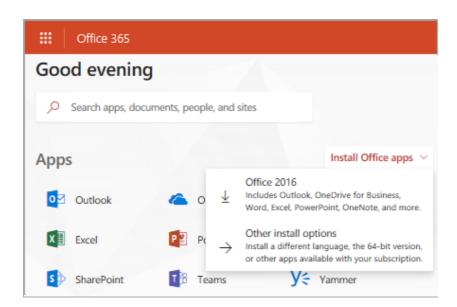

## Step 1 - Sign in to install Office

- 1. Go to www.office.com and if you're not already signed in, select **Sign in**.
- 2. Sign in with INTL ID. (If you don't get your INTL ID or forget your password, please contact ITS)
- 3. On the Office home page, select **Install Office apps** > **Office 2016**

**Don't see an install option after signing in?** There could be an issue with your account, please contact <u>ITS</u>.