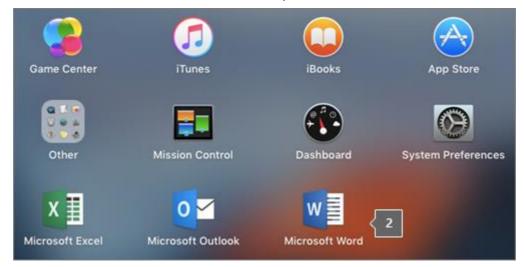

## Step 3: Launch an Office for Mac app and start the activation process

1. Click the **Launchpad** icon in the Dock to display all of your apps.

2. Click the Microsoft Word icon in the Launchpad.

 The What's New window opens automatically when you launch Word. Click Get Started and Office is activated once you sign in with your INTL ID.