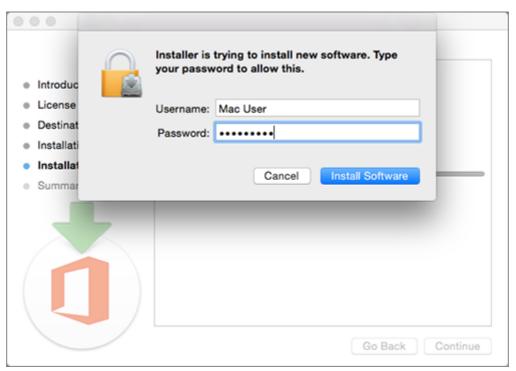

7. Enter your Mac login password, if prompted, and then click **Install Software**. (This is the password that you use to log in to your Mac.)

8. The software begins to install. Click **Close** when the installation is finished.