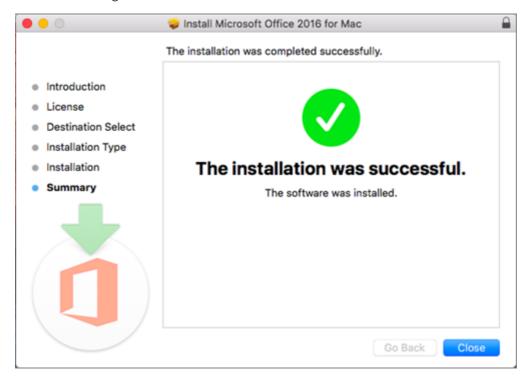

7. Enter your Mac login password, if prompted, and then click **Install Software**. (This is the password that you use to log in to your Mac.)

8. The software begins to install. Click **Close** when the installation is finished.