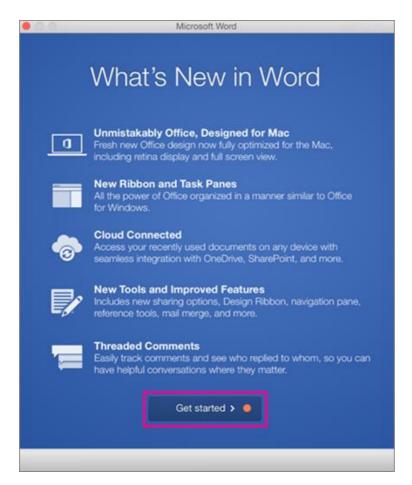

## Step 3: Launch an Office for Mac app and start the activation process

1. Click the **Launchpad** icon in the Dock to display all of your apps.

2. Click the Microsoft Word icon in the Launchpad.

 The What's New window opens automatically when you launch Word. Click Get Started and Office is activated once you sign in with your INTL ID.