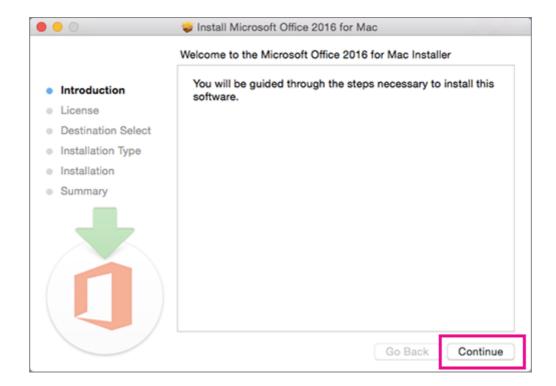

bar, close or cancel the progress bar and try again.

2. On the first installation screen, select **Continue** to begin the installation process.

- 3. Review the software license agreement, and then click **Continue.**
- 4. Select **Agree** to agree to the terms of the software license agreement.
- 5. Choose how you want to install Office and click **Continue**.
- 6. Review the disk space requirements or change your install location, and then click **Install**.